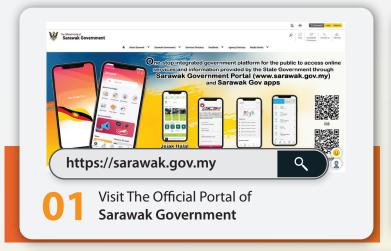

# **HOW TO REGISTER**

Login to Sarawak ID

\*Please ensure that you are a registered user of Sarawak ID

Fill in and check your details & click

Submit

Your online application is verified