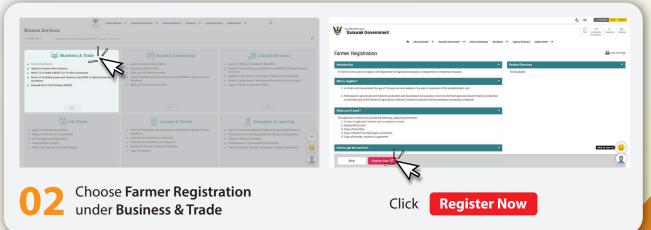

# **HOW TO REGISTER**

Login to Sarawak ID

\*Please ensure that you are a registered user of Sarawak ID

Fill in and check your details & click

Submit

Your online application is verified