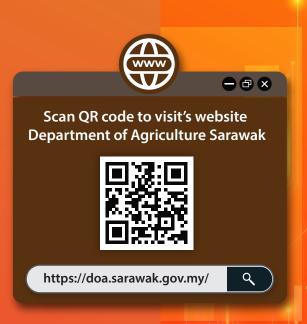

#### **QR CODE MANUAL USING THE SYSTEM**

**Farmer Profile Registration Manual** System Access

Farmer Profile Registration Manual **Using The System** 

#### **DEPARTMENT OF AGRICULTURE SARAWAK**